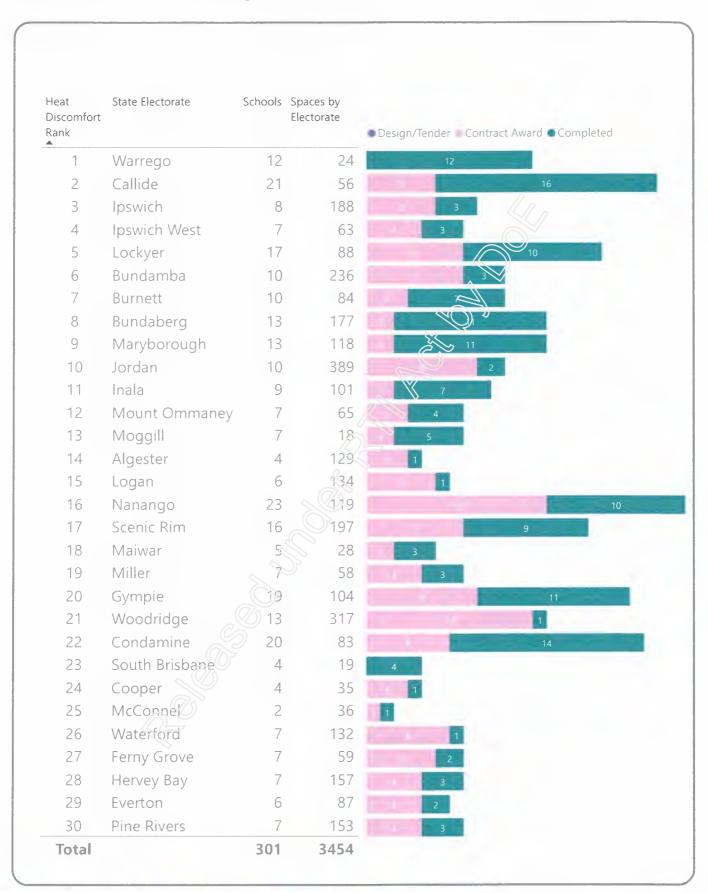

# **Electorate Summary**

|                    |                                               | <b>O</b> Design/Tender | 137            | 164<br>Completed              |
|--------------------|-----------------------------------------------|------------------------|----------------|-------------------------------|
| State Electorate   | School Name                                   | Design/Tender          | Contract Award | Completed                     |
| Algester           | Algester State School                         |                        |                | <b></b>                       |
| Algester           | Calamvale Community College                   |                        |                |                               |
| lgester            | Calamvale Special School                      |                        |                |                               |
| lgester            | Pallara State School                          |                        |                |                               |
| undaberg           | Avoca State School                            |                        |                |                               |
| undaberg           | Branyan Road State School                     |                        |                |                               |
| undaberg           | Bundaberg Central State School                |                        |                | <b>⊗</b>                      |
| undaberg           | Bundaberg North State High School             |                        |                | <i>⊗</i>                      |
| undaberg           | Bundaberg South State School                  |                        |                |                               |
| undaberg           | Bundaberg Special School                      |                        |                | $\otimes$                     |
| undaberg           | Bundaberg State High School                   |                        |                |                               |
| undaberg           | Bundaberg West State School                   |                        |                |                               |
| undaberg           | Kalkie State School                           |                        |                |                               |
| undaberg           | Kepnock State High School                     |                        |                |                               |
| undaberg           | Norville State School                         |                        |                |                               |
| undaberg           | Thabeban State School                         |                        |                |                               |
| undaberg           | Walkervale State School                       |                        |                | $\otimes$                     |
| undamba            | Bellbird Park State Secondary College         |                        |                |                               |
| undamba            | Bundamba State Secondary College              |                        | $\Diamond$     |                               |
| undamba            | Collingwood Park State School                 |                        |                |                               |
| undamba            | Feinbrooke State School                       |                        |                |                               |
| undamba            | Goodna Special School                         |                        |                |                               |
| undamba            | Goodna State School                           |                        |                |                               |
| undamba            | Redbank Plains State High School              |                        |                |                               |
| undamba            | Redbank Plains State School                   |                        |                |                               |
| undamba<br>undamba | Riverview State School WoodLinks State School |                        |                |                               |
| urnett             | Agnes Water State School                      |                        |                |                               |
| umett              | Bargara State School                          |                        |                |                               |
| urnett             | Burnett Heads State School                    |                        |                |                               |
| urnett             | Gooburrum State School                        |                        |                |                               |
| urnett             | Goodwood State School                         |                        |                |                               |
| urnett             | Isis District State High School               |                        |                |                               |
| urnett             | Kolan South State School                      |                        |                |                               |
| umett              | Oakwood State School                          |                        |                |                               |
| urnett             | Rosedale State School                         |                        |                |                               |
| urnett             | Sharon State School                           |                        |                |                               |
| allide             | Bell State School                             |                        |                | <ul><li>∅</li><li>∅</li></ul> |
| allide             | Biggenden State School                        |                        |                |                               |
| allide             | Bullyard State School                         |                        |                |                               |
| allide             | Burnett State College                         |                        |                | ∅<br>∅<br>∅                   |
| allide             | Chinchilla State High School                  |                        |                |                               |
| allide             | Coalstoun Lakes State School                  |                        |                |                               |
| allide             | Dallarnil State School                        |                        |                |                               |
| allide             | Gayndah State School                          |                        |                |                               |
| allide             | Gin Gin State High School                     |                        |                |                               |
| allide             | Gin Gin State School                          |                        |                |                               |
|                    | Jandowae Prep-10 State School                 |                        |                |                               |
|                    | Miles State High School                       |                        |                |                               |
|                    | Monogorilby State School                      |                        |                |                               |