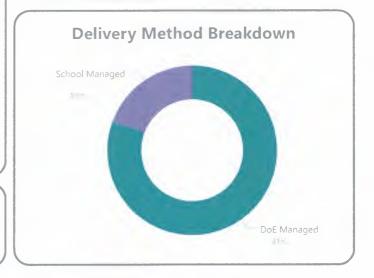

# Air Conditioning (AC) Program

858

of which

301
Schools Announced

Opening Tender

Opening

Overall 2019-20 AC Budget \$67M

Total Budget \*