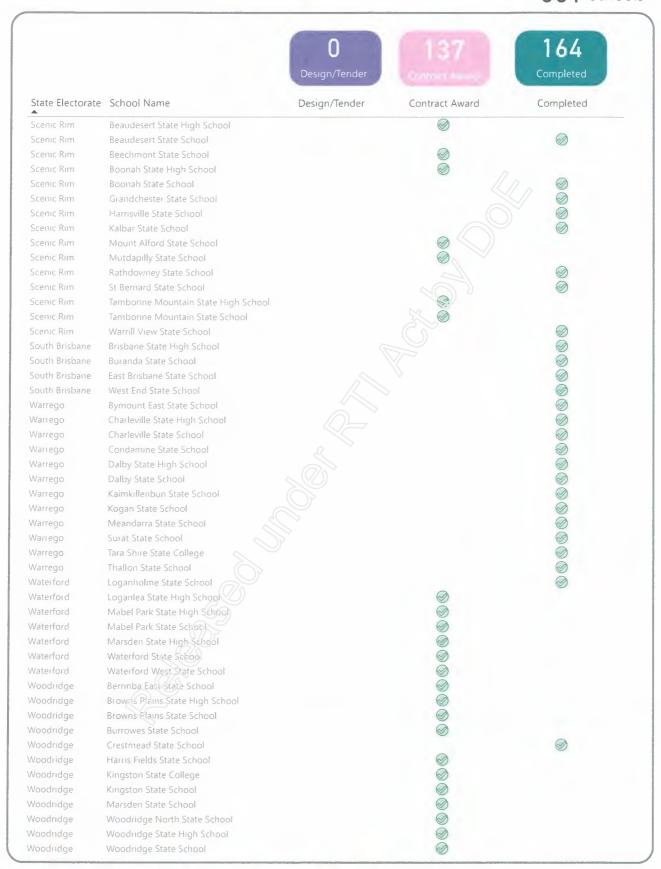

Contracts awarded at a total of 301 schools including:

137 schools at contral a ward stage

Refer to Appendix 8 for full list of schools

164 schools at completed stage

Refer to Appendix C for full list of schools

# **Electorate Summary**

|                    |                                               | <b>O</b> Design/Tender | 137            | 164<br>Completed              |
|--------------------|-----------------------------------------------|------------------------|----------------|-------------------------------|
| State Electorate   | School Name                                   | Design/Tender          | Contract Award | Completed                     |
| Algester           | Algester State School                         |                        |                | <b></b>                       |
| Algester           | Calamvale Community College                   |                        |                |                               |
| lgester            | Calamvale Special School                      |                        |                |                               |
| lgester            | Pallara State School                          |                        |                |                               |
| undaberg           | Avoca State School                            |                        |                |                               |
| undaberg           | Branyan Road State School                     |                        |                |                               |
| undaberg           | Bundaberg Central State School                |                        |                | <b>⊗</b>                      |
| undaberg           | Bundaberg North State High School             |                        |                | <i>⊗</i>                      |
| undaberg           | Bundaberg South State School                  |                        |                |                               |
| undaberg           | Bundaberg Special School                      |                        |                | $\otimes$                     |
| undaberg           | Bundaberg State High School                   |                        |                |                               |
| undaberg           | Bundaberg West State School                   |                        |                |                               |
| undaberg           | Kalkie State School                           |                        |                |                               |
| undaberg           | Kepnock State High School                     |                        |                |                               |
| undaberg           | Norville State School                         |                        |                |                               |
| undaberg           | Thabeban State School                         |                        |                |                               |
| undaberg           | Walkervale State School                       |                        |                | $\otimes$                     |
| undamba            | Bellbird Park State Secondary College         |                        |                |                               |
| undamba            | Bundamba State Secondary College              |                        | $\Diamond$     |                               |
| undamba            | Collingwood Park State School                 |                        |                |                               |
| undamba            | Feinbrooke State School                       |                        |                |                               |
| undamba            | Goodna Special School                         |                        |                |                               |
| undamba            | Goodna State School                           |                        |                |                               |
| undamba            | Redbank Plains State High School              |                        |                |                               |
| undamba            | Redbank Plains State School                   |                        |                |                               |
| undamba<br>undamba | Riverview State School WoodLinks State School |                        |                |                               |
| urnett             | Agnes Water State School                      |                        |                |                               |
| umett              | Bargara State School                          |                        |                |                               |
| urnett             | Burnett Heads State School                    |                        |                |                               |
| urnett             | Gooburrum State School                        |                        |                |                               |
| urnett             | Goodwood State School                         |                        |                |                               |
| urnett             | Isis District State High School               |                        |                |                               |
| urnett             | Kolan South State School                      |                        |                |                               |
| umett              | Oakwood State School                          |                        |                |                               |
| urnett             | Rosedale State School                         |                        |                |                               |
| urnett             | Sharon State School                           |                        |                |                               |
| allide             | Bell State School                             |                        |                | <ul><li>∅</li><li>∅</li></ul> |
| allide             | Biggenden State School                        |                        |                |                               |
| allide             | Bullyard State School                         |                        |                |                               |
| allide             | Burnett State College                         |                        |                | ∅<br>∅<br>∅                   |
| allide             | Chinchilla State High School                  |                        |                |                               |
| allide             | Coalstoun Lakes State School                  |                        |                |                               |
| allide             | Dallarnil State School                        |                        |                |                               |
| allide             | Gayndah State School                          |                        |                |                               |
| allide             | Gin Gin State High School                     |                        |                |                               |
| allide             | Gin Gin State School                          |                        |                |                               |
|                    | Jandowae Prep-10 State School                 |                        |                |                               |
|                    | Miles State High School                       |                        |                |                               |
|                    | Monogorilby State School                      |                        |                |                               |