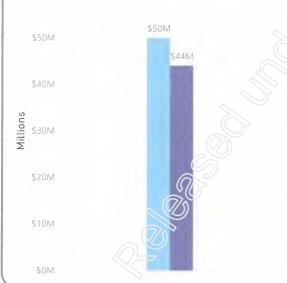

#### **Priority AC Program**

\$50M

\$44M

Committed

Awarded

Committed • Awarded

Average Cost by Space ~ \$12K

Announceables