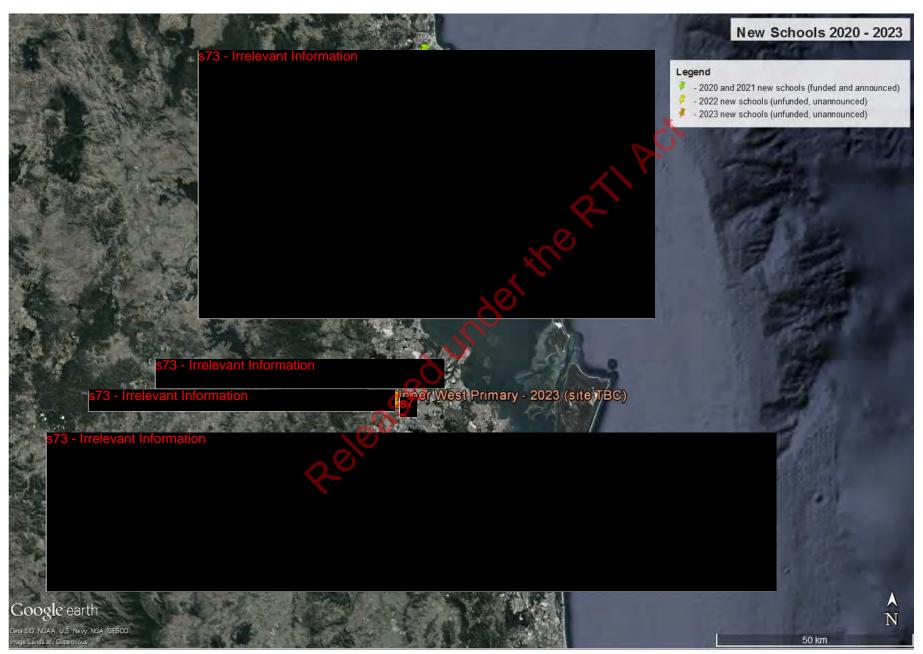

s73 - Irrelevant Information

• Attachment 3 provides a map of new schools for 2020 to 2023, noting that only 2020 and 2021 schools are funded and announced.

#### Geo-spatial Map - New Schools 2020-2023

Department of Education - Right to Information Application (210379) - Corporate Services (Infrastructure Services Branch) - File A - Page 8 of 116