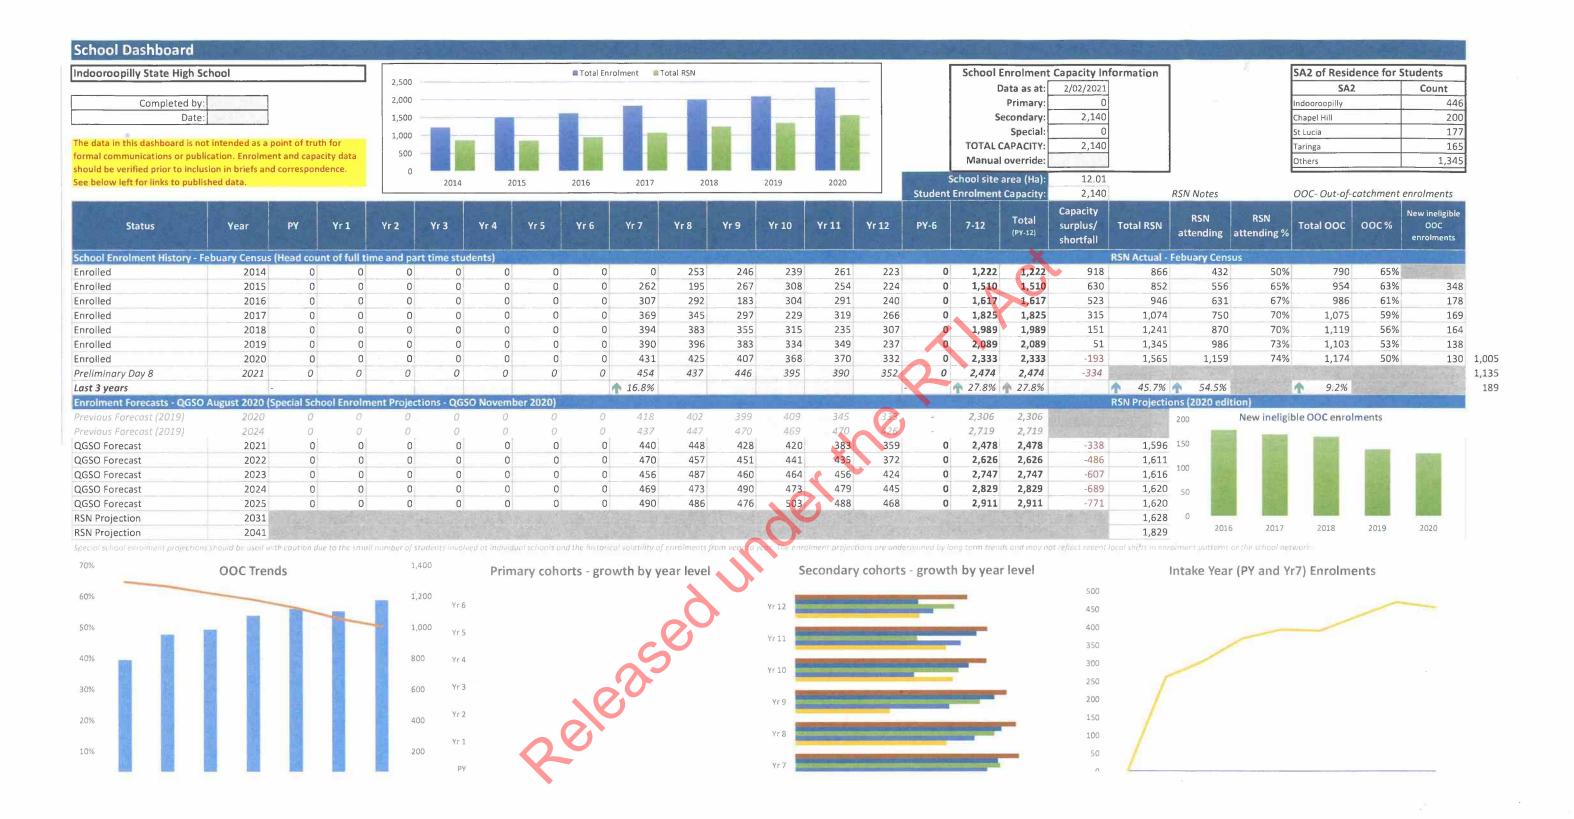

### Number of rooms with capacity (Feb-21)

| Room type   | No of rooms | Enrolment capacity |
|-------------|-------------|--------------------|
| GLA-        | 17          | 406.3              |
| STANDARD    |             | 15.0               |
| FLA-PREP    | 2           | 45.2               |
| FLA-MUSIC   | 111         | 23.9               |
| Grand Total | 20          | 475                |

### Structure

Data date: 13-Feb-21

| Structure name        | Perm                  | Room<br>type     | Structure<br>oneschool<br>asset<br>code | Built<br>capacity | Occupancy<br>weighting | Efficiency<br>weighting | Time<br>available<br>weighting | No. Of rooms | Enrolment capacity |
|-----------------------|-----------------------|------------------|-----------------------------------------|-------------------|------------------------|-------------------------|--------------------------------|--------------|--------------------|
| 000A-General Learning |                       | STANDARD         | А                                       | 79.5              | 0.95                   | 0.95                    | 1                              | 3            | 71.7               |
| 0008-General Learning |                       | GLA-<br>STANDARD | В                                       | 53                | 0.95                   | 0.95                    | 1                              | 2            | 47.8               |
| 000C-General Learning | PERMANENT-<br>IN-SITU | FLA-MUSIC        | С                                       | 26.5              | 0.95                   | 0.95                    | 1                              | 1            | 23.9               |
| 000D-Resource Centre  | PERMANENT-<br>IN-SITU | STANDARD         | D                                       | 26.5              | 0.95                   | 0.95                    | 1                              | 1            | 23.9               |
| 000E-General Learning | PERMANENT-<br>IN-SITU | FLA-PREP         | E                                       | 50                | 0.95                   | 0.95                    | 1                              | 2            | 45.2               |
| 000E-General Learning | PERMANENT-<br>IN-SITU | GLA-<br>STANDARD | E                                       | 53                | 0.95                   | 0.95                    |                                | 2            | 47.8               |
| 000F-General Learning | PERMANENT-<br>IN-SITU | GLA-<br>STANDARD | F                                       | 79.5              | 0.95                   | 0.95                    | 1                              | 3            | 71.7               |
| 000I-General Learning | HIRE<br>BUILDING      | GLA-<br>STANDARD | I                                       | 26.5              | 0.95                   | 0,95                    | 1                              | 1            | 23.9               |
| 000J-General Learning | HIRE<br>BUILDING      | GLA-<br>STANDARD | J                                       | 26.5              | 0.95                   | 0.95                    | 1                              | 1            | 23.9               |
| 00IA-General Learning | HIRE<br>BUILDING      | GLA-<br>STANDARD | IA                                      | 26.5              | 0,95                   | 0.95                    | 1                              | 1            | 23.9               |
| 00IB-General Learning | HIRE<br>BUILDING      | GLA-<br>STANDARD | IB                                      | 26.5              | 0.95                   | 0.95                    | 1                              | 1            | 23.9               |
| 00IC-General Learning | HIRE<br>BUILDING      | GLA-<br>STANDARD | IC                                      | 26.5              | 0.95                   | 0.95                    | 1                              | 1            | 23.9               |
| 00JA-General Learning | HIRE<br>BUILDING      | GLA-<br>STANDARD | JA                                      | 26.5              | 0.95                   | 0.95                    | 1                              | 1            | 23.9               |
| Grand Total           |                       |                  |                                         | 527               |                        |                         |                                | 20           | 475                |
|                       | 20/8                  | 305              | <i>,</i> 6°                             |                   |                        |                         |                                |              |                    |

### Structure Permanency

Data date: 13-Feb-21

|                                 | Capacity |
|---------------------------------|----------|
| 14 PERMANENT IN SITU rooms      | 332      |
| 0 PERMANENT FACTORY BUILT rooms | 0        |
| 0 SCHOOL OWNED rooms            | 0        |
| 6 HIRE rooms                    | 143      |
| 0 RELOCATABLE rooms             | 0        |
| Grand Total                     | 475      |

### Room

Data date: 13-Feb-21

| Structure name        | Room<br>type     | Structure<br>oneschool<br>asset code | Room<br>oneschool<br>asset code | Built<br>capacity | Occupancy<br>weighting | Efficiency<br>weighting | Time<br>available<br>weighting | Enrolment capacity |
|-----------------------|------------------|--------------------------------------|---------------------------------|-------------------|------------------------|-------------------------|--------------------------------|--------------------|
| 000A-General Learning | GLA-<br>STANDARD | А                                    | A01                             | 26.5              | 0.95                   | 0.95                    | 1                              | 23.9               |
| 000A-General Learning | GLA-<br>STANDARD | Α                                    | A02                             | 26.5              | 0.95                   | 0.95                    | 1                              | 23.9               |
| 000A-General Learning | GLA-<br>STANDARD | А                                    | A03                             | 26.5              | 0.95                   | 0.95                    | 1                              | 23.9               |
| 000B-General Learning | GLA-<br>STANDARD | В                                    | B01                             | 26.5              | 0.95                   | 0.95                    | 1                              | 23.9               |
| 000B-General Learning | GLA-<br>STANDARD | В                                    | B02                             | 26.5              | 0.95                   | 0.95                    | 1                              | 23.9               |
| 000C-General Learning | FLA-MUSIC        | С                                    | C07                             | 26.5              | 0.95                   | 0.95                    | 1                              | 23.9               |
| 000D-Resource Centre  | GLA-<br>STANDARD | D                                    | D09                             | 26.5              | 0.95                   | 0.95                    | 1                              | 23.9               |
| 000E-General Learning | FLA-PREP         | E                                    | E05                             | 25                | 0.95                   | 0.95                    | . 1                            | 22.6               |
| 000E-General Learning | FLA-PREP         | E                                    | E06                             | 25                | 0.95                   | 0.95                    | 1                              | 22.6               |
| 000E-General Learning | GLA-<br>STANDARD | Е                                    | E01                             | 26.5              | 0.95                   | 0.95                    | 1                              | 23.9               |
| 000E-General Learning | GLA-<br>STANDARD | E                                    | E02                             | 26.5              | 0.95                   | 0.95                    | 1                              | 23.9               |
| 000F-General Learning | GLA-<br>STANDARD | F                                    | F01                             | 26.5              | 0.95                   | 0.95                    | 1                              | 23.9               |
| 000F-General Learning | GLA-<br>STANDARD | F                                    | F02                             | 26.5              | 0.95                   | 0.95                    | 1                              | 23.9               |
| 000F-General Learning | GLA-<br>STANDARD | F                                    | F03                             | 26.5              | 0.95                   | 0.95                    | 1                              | 23.9               |
| 000I-General Learning | GLA-<br>STANDARD | E                                    | J01                             | 26.5              | 0.95                   | 0.95                    | 1                              | 23.9               |
| 000J-General Learning | GLA-<br>STANDARD | J                                    | J1                              | 26.5              | 0.95                   | 0.95                    | 1                              | 23.9               |
| 00IA-General Learning | GLA-<br>STANDARD | А                                    | 102                             | 26.5              | 0.95                   | 0.95                    | 1                              | 23.9               |
| 00IB-General Learning | GLA-<br>STANDARD |                                      | 103                             | 26.5              | 0.95                   | 0.95                    | 1                              | 23.9               |
| 00IC-General Learning | GLA-<br>STANDARD | IC                                   | 104                             | 26.5              | 0.95                   | 0.95                    | 1                              | 23.9               |
| 00JA-General Learning | GLA-<br>STANDARD | JA                                   | J2                              | 26.5              | 0.95                   | 0.95                    | 1                              | 23.9               |
| Grand Total           | 20               |                                      |                                 | 527               |                        |                         |                                | 475                |

### Number of rooms with capacity (Feb-21)

| Room type        | No of rooms | Enrolment capacity |
|------------------|-------------|--------------------|
| GLA-<br>STANDARD | 38          | 908.2              |
| FLA-PREP         | 6           | 135.6              |
| FLA-MUSIC        | 2           | 47.8               |
| GLA-SMALL        | 2           | 43.4               |
|                  |             |                    |

 GLA-SMALL
 2
 43.4

 FLA-SCIENCE
 1
 23.9

 Grand Total
 49
 1,159