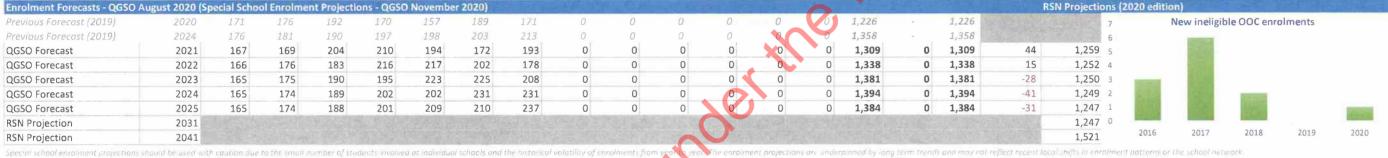

st                     | 2021             | 167        | 169           | 204        | 210         | 194     | 172       | 193  | 0    | 0    | C      | 0       | 0         | 0     | 1,309       |        | 0 1,3          | 09   | 44                                | 1,259                | 5                | 34 93              |              |           |                                     |
| QGSO Forecast                     | 2022             | 166        | 176           | 183        | 216         | 217     | 202       | 178  | 0    | 0    | 0      | 0       | 0         | 0     | 1,338       |        | 0 1,3          | 38   | 15                                | 1,252                | 4                | Same               |              |           |                                     |









School attended for students residing in catchment (Primary)

| School                       | Students |
|------------------------------|----------|
| Indooroopilly State School   | 1,012    |
| Chapel Hill State School     | 97       |
| Ironside State School        | 30       |
| Kenmore State School         | 23       |
| Toowong State School         | 21       |
| Fig Tree Pocket State School | 19       |
| Kenmore South State School   | 17       |
| Graceville State School      | 7        |
| Brookfield State School      | 5        |
| Rainworth State School       | 5        |
| Others                       | 22       |

This includes students who may be enrolled in more than one school and may not Equal Total RSN.

#### Catchment resided in for students attending (Primary)