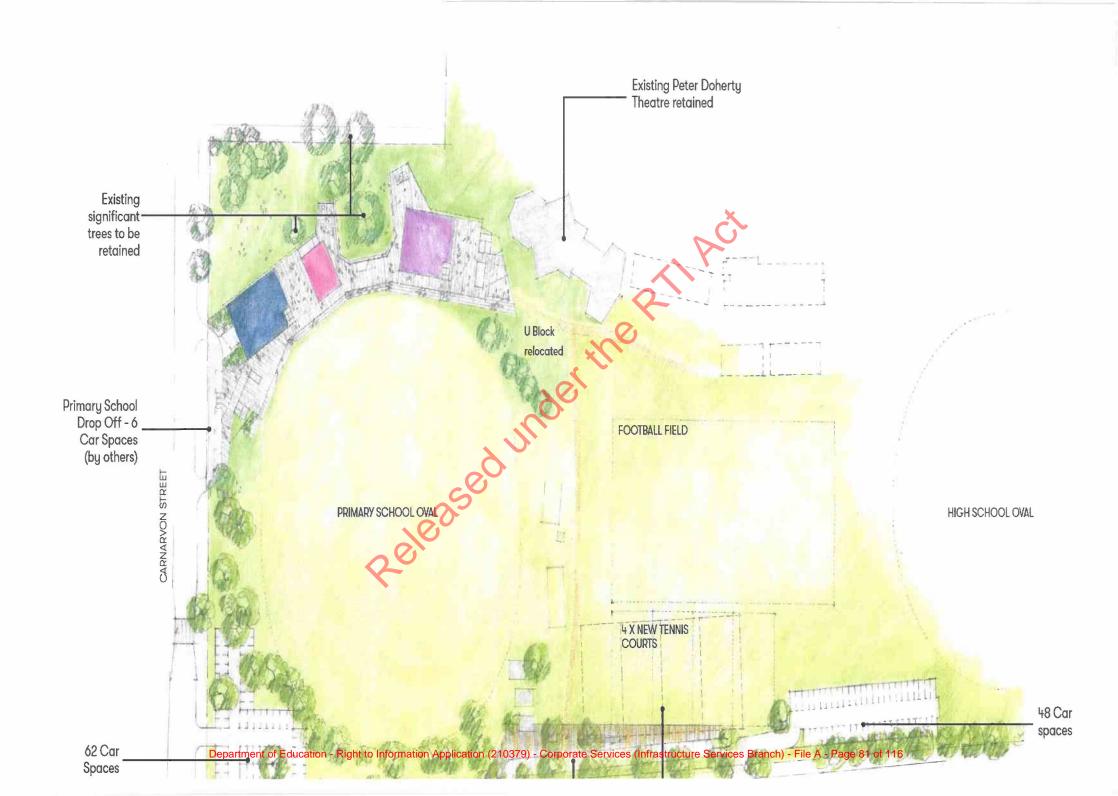

# DRAFT OUTLINE – COMMUNITY ENGAGEMENT SURVEY New inner west Brisbane school location

https://qed.qld.gov.au/programs-initiatives/department/building-education/major-projects-and-initiatives/building-future-schools-program

## Community Consultation – Have your say on the location of the new primary school for Brisbane's inner west

As part of the Queensland Government's commitment to relieve enrolment pressures at primary schools in Brisbane's inner west, a potential site for a new school has been identified.

The new school must provide additional capacity within the local network to ensure all families who wish to send their children to state schools are able to do so.

The Department of Education (the department) has investigated options to deliver a new facility to service the communities currently served by Ironside State School and Indooroopilly State School.

The investigation included expanding existing schools, acquiring additional land to deliver new facilities and using part of the site of the Indooroopilly State High School.

After reviewing these options, the investigation identified building a new primary school on the site of the existing Indooroopilly State High School site is a possible option for a number of reasons:

- The site is located between Ironside State School and Indooroopilly State School so it can relieve pressure at these two schools;
- The location provides immediate access to green space/play space;
- The option is cost-effective as it uses existing government-owned land and removes the need to purchase a large parcel of land in the inner suburbs; and
- As government owned land, the location provides an opportunity to deliver a new school in the short to medium term.

### **Question Four:**

If you would like to nominate an alternative location, please select **one** area from the map below to indicate the general location of your nominated site.

- Area 1
- Area 2
- Area 3
- Area 4
- Area 5
- None of the above