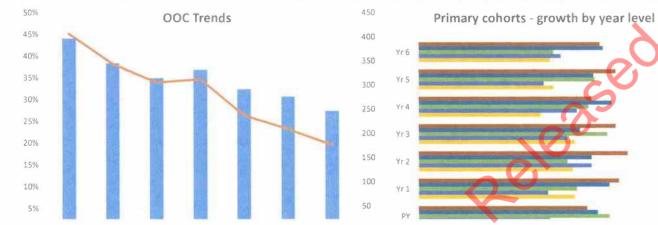

| 2021             | 167        | 169           | 204        | 210         | 194     | 172       | 193  | 0    | 0    | C      | 0       | 0         | 0     | 1,309       |        | 0 1,3          | 09   | 44                                | 1,259                | 5                | 34 93              |              |           |                                     |
| QGSO Forecast                     | 2022             | 166        | 176           | 183        | 216         | 217     | 202       | 178  | 0    | 0    | 0      | 0       | 0         | 0     | 1,338       |        | 0 1,3          | 38   | 15                                | 1,252                | 4                | Same               |              |           |                                     |









School attended for students residing in catchment (Primary)

| School                       | Students |
|------------------------------|----------|
| Indooroopilly State School   | 1,012    |
| Chapel Hill State School     | 97       |
| Ironside State School        | 30       |
| Kenmore State School         | 23       |
| Toowong State School         | 21       |
| Fig Tree Pocket State School | 19       |
| Kenmore South State School   | 17       |
| Graceville State School      | 7        |
| Brookfield State School      | 5        |
| Rainworth State School       | 5        |
| Others                       | 22       |

This includes students who may be enrolled in more than one school and may not Equal Total RSN.

#### Catchment resided in for students attending (Primary)

|