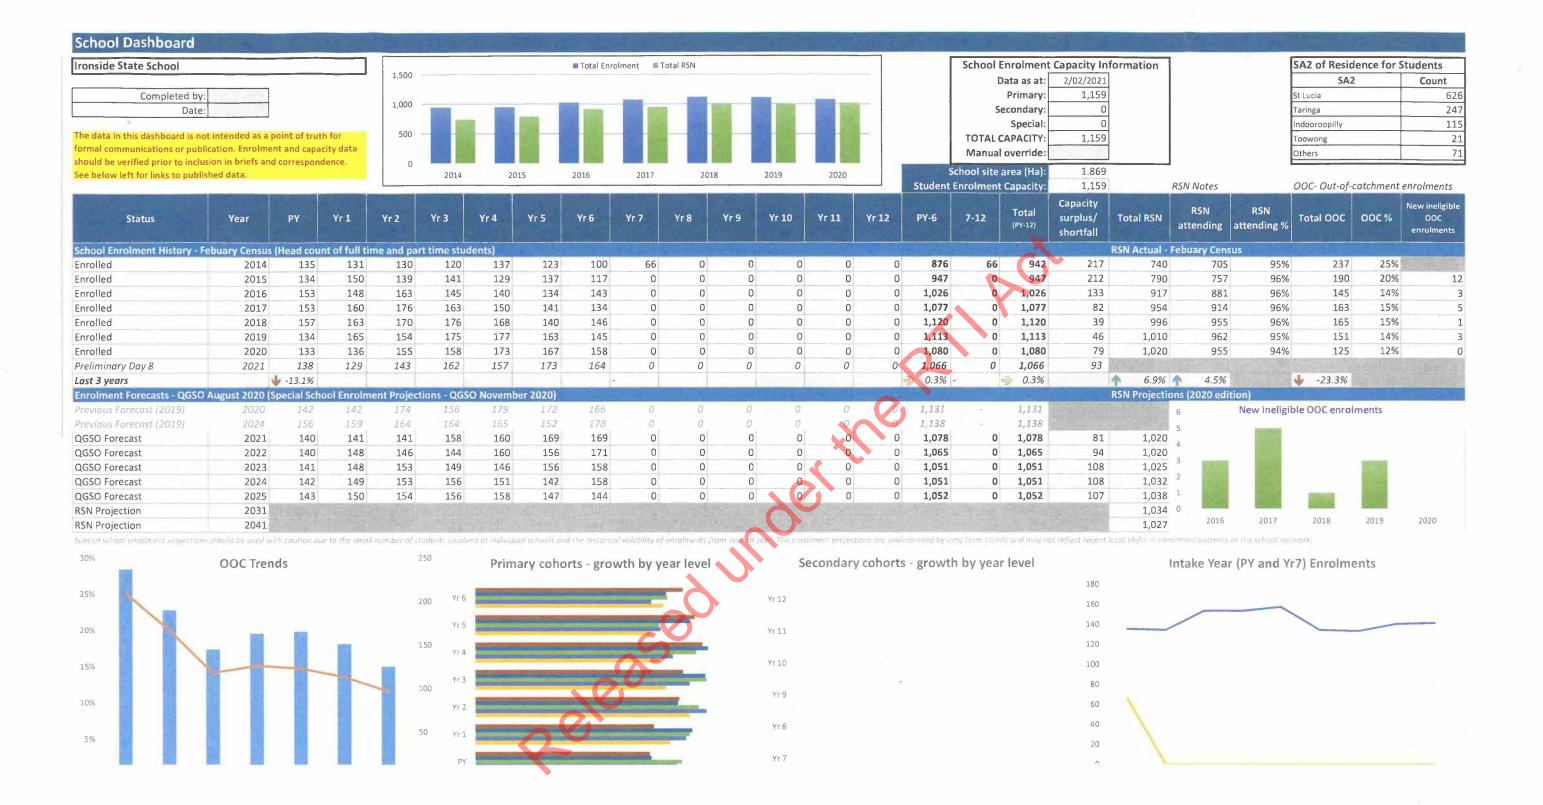

lled in my | ara than ana |

This includes students who may be enrolled in more than one school and may not Eauol Total RSN.

#### Catchment resided in for students attending (Secondary)

| Secondary Catchment            | Students |
|--------------------------------|----------|
| Yeronga State School           | 0        |
| Toowong State School           | 0        |
| Eight Mile Plains State School | 0        |
| Fig Tree Pocket State School   | 0        |
| Sunnybank State School         | 0        |
| Sherwood State School          | 0        |
| Oxley State School             | 0        |
| Ironside State School          | 0        |
| Grandchester State School      | 0        |
| Ashgrove State School          | 0        |
| Others                         | 0        |

Releaseding



School attended for students residing in catchment (Primary)

| School School                         | Students |
|---------------------------------------|----------|
| Ironside State School                 | 955      |
| Indooroopilly State School            | 19       |
| Toowong State School                  | 9        |
| Fig Tree Pocket State School          | 5        |
| Graceville State School               | 5        |
| Milton State School                   | . 3      |
| Chapel Hill State School              | 3        |
| Brisbane School of Distance Education | 3        |
| Sherwood State School                 | 2        |
| Jamboree Heights State School         | 2        |
| Others                                | 14       |

This includes students who may be enrolled in