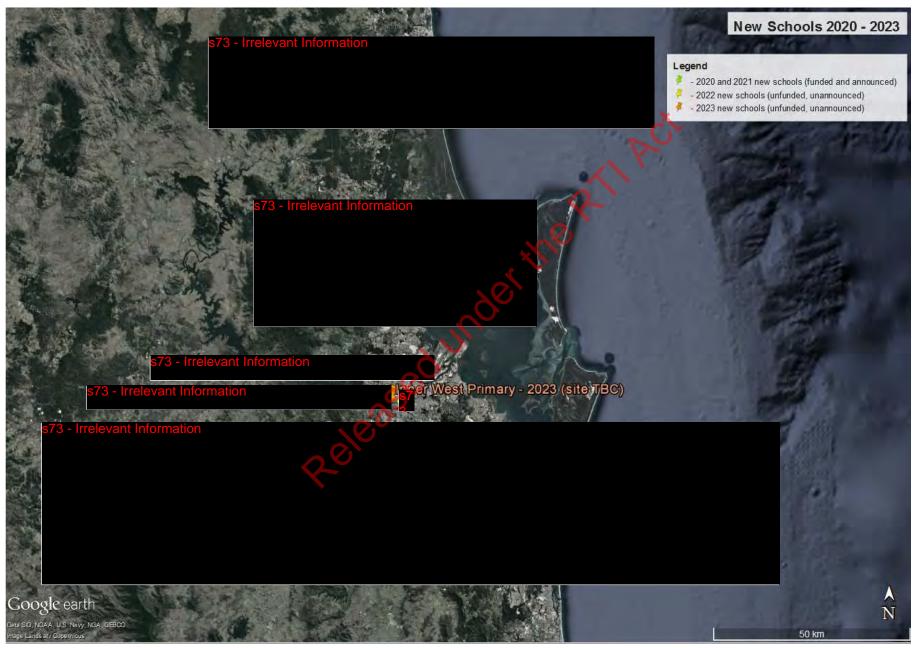

s73 - Irrelevant Information

• Attachment 3 provides a map of new schools for 2020 to 2023, noting that only 2020 and 2021 schools are funded and announced.

#### Attachment 3

#### Geo-spatial Map - New Schools 2020-2023

Department of Education - Right to Information Application (210379) - Corporate Services (Infrastructure Services Branch) - File A - Page 8 of 116