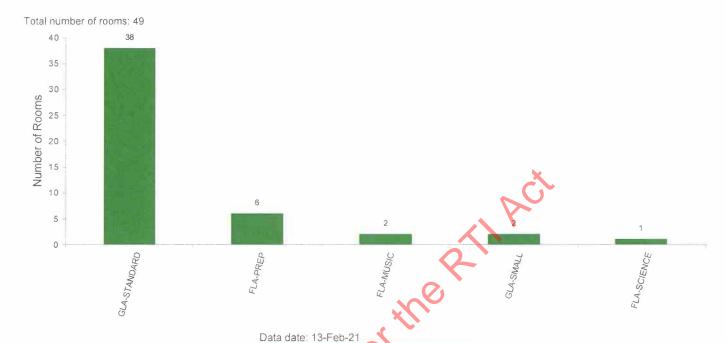

### Number of rooms with capacity (Feb-21)

| Room type        | No of rooms | Enrolment capacity |
|------------------|-------------|--------------------|
| GLA-<br>STANDARD | 38          | 908.2              |
| FLA-PREP         | 6           | 135.6              |
| FLA-MUSIC        | 2           | 47.8               |
| GLA-SMALL        | 2           | 43.4               |
|                  |             |                    |

 GLA-SMALL
 2
 43.4

 FLA-SCIENCE
 1
 23.9

 Grand Total
 49
 1,159