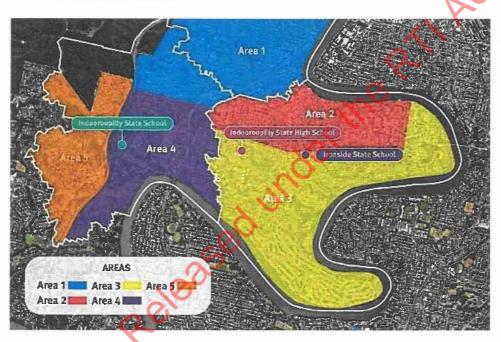

### **Question Four:**

If you would like to nominate an alternative location, please select **one** area from the map below to indicate the general location of your nominated site.

- Area 1
- Area 2
- Area 3
- Area 4
- Area 5
- None of the above