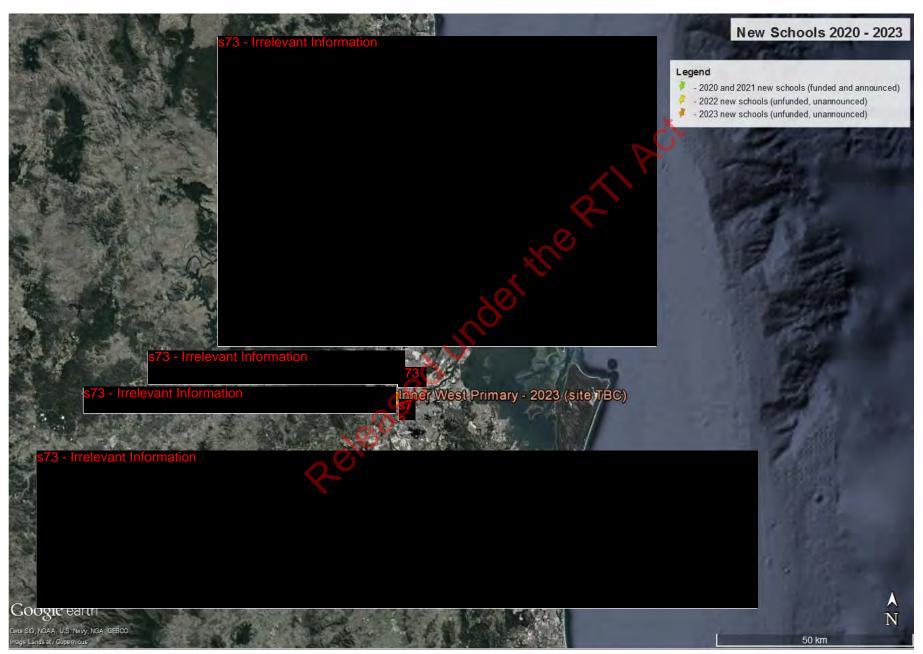

s73 - Irrelevant Information

• Attachment 3 provides a map of new schools for 2020 to 2023, noting that only 2020 and 2021 schools are funded and announced.

#### Geo-spatial Map - New Schools 2020-2023

Department of Education - Right to Information Application (210379) - Corporate Services (Infrastructure Services Branch) - File A - Page 8 of 116