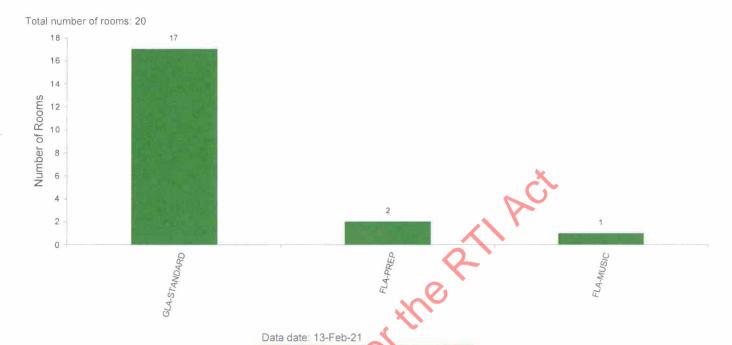

### Number of rooms with capacity (Feb-21)

| Room type   | No of rooms | Enrolment capacity |
|-------------|-------------|--------------------|
| GLA-        | 17          | 406.3              |
| STANDARD    |             | 15.0               |
| FLA-PREP    | 2           | 45.2               |
| FLA-MUSIC   | 111         | 23.9               |
| Grand Total | 20          | 475                |