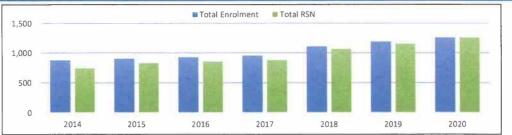

### Number of rooms with capacity (Feb-21)

| Room type   | No of rooms | Enrolment capacity |
|-------------|-------------|--------------------|
| GLA-        | 17          | 406.3              |
| STANDARD    |             | 15.0               |
| FLA-PREP    | 2           | 45.2               |
| FLA-MUSIC   | 111         | 23.9               |
| Grand Total | 20          | 475                |

### Structure

Data date: 13-Feb-21

| Structure name        | Perm                  | Room<br>type     | Structure<br>oneschool<br>asset<br>code | Built<br>capacity | Occupancy<br>weighting | Efficiency<br>weighting | Time<br>available<br>weighting | No. Of rooms | Enrolment capacity |
|-----------------------|-----------------------|------------------|-----------------------------------------|-------------------|------------------------|-------------------------|--------------------------------|--------------|--------------------|
| 000A-General Learning |                       | STANDARD         | А                                       | 79.5              | 0.95                   | 0.95                    | 1                              | 3            | 71.7               |
| 0008-General Learning |                       | GLA-<br>STANDARD | В                                       | 53                | 0.95                   | 0.95                    | 1                              | 2            | 47.8               |
| 000C-General Learning | PERMANENT-<br>IN-SITU | FLA-MUSIC        | С                                       | 26.5              | 0.95                   | 0.95                    | 1                              | 1            | 23.9               |
| 000D-Resource Centre  | PERMANENT-<br>IN-SITU | STANDARD         | D                                       | 26.5              | 0.95                   | 0.95                    | 1                              | 1            | 23.9               |
| 000E-General Learning | PERMANENT-<br>IN-SITU | FLA-PREP         | E                                       | 50                | 0.95                   | 0.95                    | 1                              | 2            | 45.2               |
| 000E-General Learning | PERMANENT-<br>IN-SITU | GLA-<br>STANDARD | E                                       | 53                | 0.95                   | 0.95                    |                                | 2            | 47.8               |
| 000F-General Learning | PERMANENT-<br>IN-SITU | GLA-<br>STANDARD | F                                       | 79.5              | 0.95                   | 0.95                    | 1                              | 3            | 71.7               |
| 000I-General Learning | HIRE<br>BUILDING      | GLA-<br>STANDARD | I                                       | 26.5              | 0.95                   | 0,95                    | 1                              | 1            | 23.9               |
| 000J-General Learning | HIRE<br>BUILDING      | GLA-<br>STANDARD | J                                       | 26.5              | 0.95                   | 0.95                    | 1                              | 1            | 23.9               |
| 00IA-General Learning | HIRE<br>BUILDING      | GLA-<br>STANDARD | IA                                      | 26.5              | 0,95                   | 0.95                    | 1                              | 1            | 23.9               |
| 00IB-General Learning | HIRE<br>BUILDING      | GLA-<br>STANDARD | IB                                      | 26.5              | 0.95                   | 0.95                    | 1                              | 1            | 23.9               |
| 00IC-General Learning | HIRE<br>BUILDING      | GLA-<br>STANDARD | IC                                      | 26.5              | 0.95                   | 0.95                    | 1                              | 1            | 23.9               |
| 00JA-General Learning | HIRE<br>BUILDING      | GLA-<br>STANDARD | JA                                      | 26.5              | 0.95                   | 0.95                    | 1                              | 1            | 23.9               |
| Grand Total           |                       |                  |                                         | 527               |                        |                         |                                | 20           | 475                |
|                       | 20/8                  | 305              | <i>,</i> 6°                             |                   |                        |                         |                                |              |                    |

### Structure Permanency

Data date: 13-Feb-21

|                                 | Capacity |
|---------------------------------|----------|
| 14 PERMANENT IN SITU rooms      | 332      |
| 0 PERMANENT FACTORY BUILT rooms | 0        |
| 0 SCHOOL OWNED rooms            | 0        |
| 6 HIRE rooms                    | 143      |
| 0 RELOCATABLE rooms             | 0        |
| Grand Total                     | 475      |