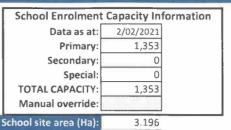

### Number of rooms with capacity (Feb-21)

| Room type   | No of rooms | Enrolment capacity |
|-------------|-------------|--------------------|
| GLA-        | 17          | 406.3              |
| STANDARD    |             | 15.0               |
| FLA-PREP    | 2           | 45.2               |
| FLA-MUSIC   | 111         | 23.9               |
| Grand Total | 20          | 475                |

### Structure

Data date: 13-Feb-21

| Structure name        | Perm                  | Room<br>type     | Structure<br>oneschool<br>asset<br>code | Built<br>capacity | Occupancy<br>weighting | Efficiency<br>weighting | Time<br>available<br>weighting | No. Of rooms | Enrolment capacity |
|-----------------------|-----------------------|------------------|-----------------------------------------|-------------------|------------------------|-------------------------|--------------------------------|--------------|--------------------|
| 000A-General Learning |                       | STANDARD         | А                                       | 79.5              | 0.95                   | 0.95                    | 1                              | 3            | 71.7               |
| 0008-General Learning |                       | GLA-<br>STANDARD | В                                       | 53                | 0.95                   | 0.95                    | 1                              | 2            | 47.8               |
| 000C-General Learning | PERMANENT-<br>IN-SITU | FLA-MUSIC        | С                                       | 26.5              | 0.95                   | 0.95                    | 1                              | 1            | 23.9               |
| 000D-Resource Centre  | PERMANENT-<br>IN-SITU | STANDARD         | D                                       | 26.5              | 0.95                   | 0.95                    | 1                              | 1            | 23.9               |
| 000E-General Learning | PERMANENT-<br>IN-SITU | FLA-PREP         | E                                       | 50                | 0.95                   | 0.95                    | 1                              | 2            | 45.2               |
| 000E-General Learning | PERMANENT-<br>IN-SITU | GLA-<br>STANDARD | E                                       | 53                | 0.95                   | 0.95                    |                                | 2            | 47.8               |
| 000F-General Learning | PERMANENT-<br>IN-SITU | GLA-<br>STANDARD | F                                       | 79.5              | 0.95                   | 0.95                    | 1                              | 3            | 71.7               |
| 000I-General Learning | HIRE<br>BUILDING      | GLA-<br>STANDARD | I                                       | 26.5              | 0.95                   | 0,95                    | 1                              | 1            | 23.9               |
| 000J-General Learning | HIRE<br>BUILDING      | GLA-<br>STANDARD | J                                       | 26.5              | 0.95                   | 0.95                    | 1                              | 1            | 23.9               |
| 00IA-General Learning | HIRE<br>BUILDING      | GLA-<br>STANDARD | IA                                      | 26.5              | 0,95                   | 0.95                    | 1                              | 1            | 23.9               |
| 00IB-General Learning | HIRE<br>BUILDING      | GLA-<br>STANDARD | IB                                      | 26.5              | 0.95                   | 0.95                    | 1                              | 1            | 23.9               |
| 00IC-General Learning | HIRE<br>BUILDING      | GLA-<br>STANDARD | IC                                      | 26.5              | 0.95                   | 0.95                    | 1                              | 1            | 23.9               |
| 00JA-General Learning | HIRE<br>BUILDING      | GLA-<br>STANDARD | JA                                      | 26.5              | 0.95                   | 0.95                    | 1                              | 1            | 23.9               |
| Grand Total           |                       |                  |                                         | 527               |                        |                         |                                | 20           | 475                |
|                       | 20/8                  | 305              | <i>,</i> 6°                             |                   |                        |                         |                                |              |                    |

### Structure Permanency

Data date: 13-Feb-21

|                                 | Capacity |
|---------------------------------|----------|
| 14 PERMANENT IN SITU rooms      | 332      |
| 0 PERMANENT FACTORY BUILT rooms | 0        |
| 0 SCHOOL OWNED rooms            | 0        |
| 6 HIRE rooms                    | 143      |
| 0 RELOCATABLE rooms             | 0        |
| Grand Total                     | 475      |