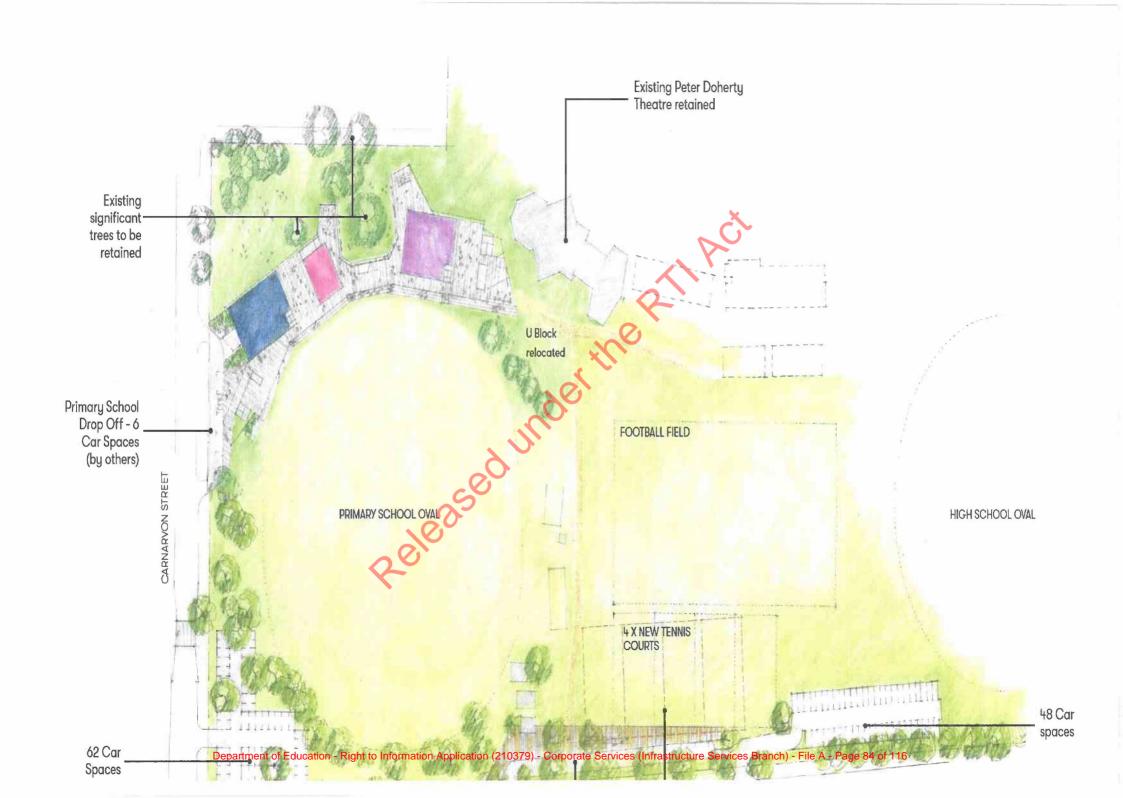

# DRAFT OUTLINE – COMMUNITY ENGAGEMENT SURVEY New inner west Brisbane school location

https://qed.qld.gov.au/programs-initiatives/department/building-education/major-projects-and-initiatives/building-future-schools-program

## Community Consultation – Have your say on the location of the new primary school for Brisbane's inner west

As part of the Queensland Government's commitment to relieve enrolment pressures at primary schools in Brisbane's inner west, a potential site for a new school has been identified.

The new school must provide additional capacity within the local network to ensure all families who wish to send their children to state schools are able to do so.

The Department of Education (the department) has investigated options to deliver a new facility to service the communities currently served by Ironside State School and Indooroopilly State School.

The investigation included expanding existing schools, acquiring additional land to deliver new facilities and using part of the site of the Indooroopilly State High School.

After reviewing these options, the investigation identified building a new primary school on the site of the existing Indooroopilly State High School site is a possible option for a number of reasons:

- The site is located between Ironside State School and Indooroopilly State School so it can relieve pressure at these two schools;
- The location provides immediate access to green space/play space;
- The option is cost-effective as it uses existing government-owned land and removes the need to purchase a large parcel of land in the inner suburbs; and
- As government owned land, the location provides an opportunity to deliver a new school in the short to medium term.

### **Question Four:**

If you would like to nominate an alternative location, please select **one** area from the map below to indicate the general location of your nominated site.

- Area 1
- Area 2
- Area 3
- Area 4
- Area 5
- None of the above