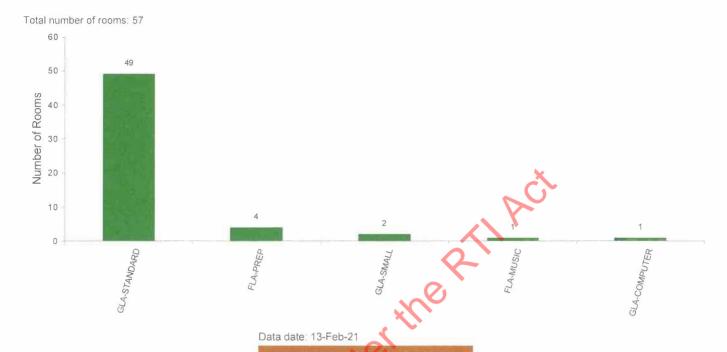

Room Type

### Number of rooms with capacity (Feb-21)

| Room type   | No of rooms | Enrolment capacity |
|-------------|-------------|--------------------|
| GLA-        | 17          | 406.3              |
| STANDARD    |             | 15.0               |
| FLA-PREP    | 2           | 45.2               |
| FLA-MUSIC   | 111         | 23.9               |
| Grand Total | 20          | 475                |