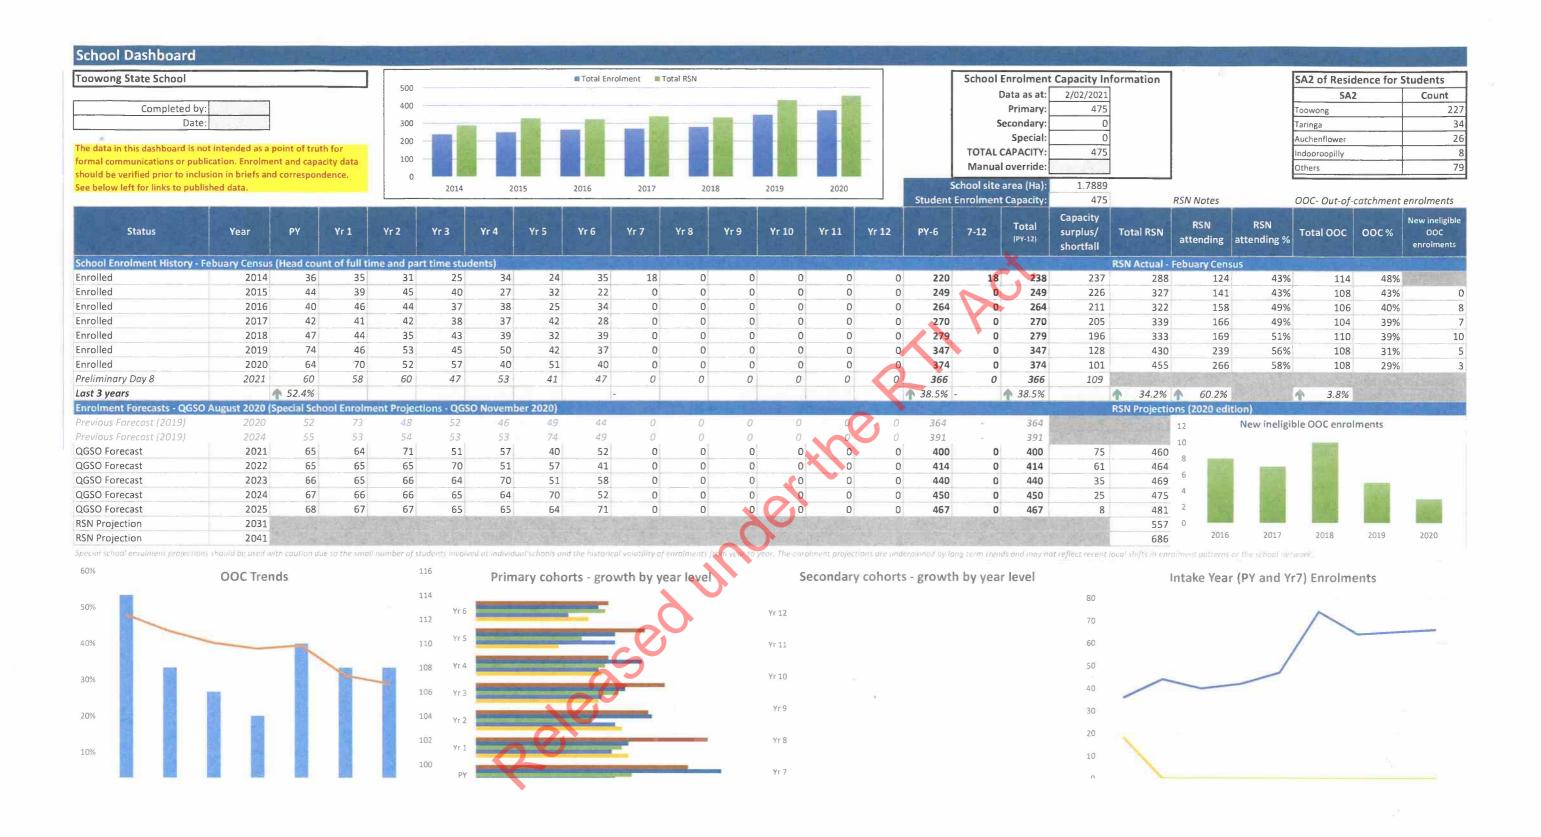

### Number of rooms with capacity (Feb-21)

| Room type   | No of rooms | Enrolment capacity |
|-------------|-------------|--------------------|
| GLA-        | 17          | 406.3              |
| STANDARD    |             | 15.0               |
| FLA-PREP    | 2           | 45.2               |
| FLA-MUSIC   | 111         | 23.9               |
| Grand Total | 20          | 475                |

### Structure

Data date: 13-Feb-21

| Structure name        | Perm                  | Room<br>type     | Structure<br>oneschool<br>asset<br>code | Built<br>capacity | Occupancy<br>weighting | Efficiency<br>weighting | Time<br>available<br>weighting | No. Of rooms | Enrolment capacity |
|-----------------------|-----------------------|------------------|-----------------------------------------|-------------------|------------------------|-------------------------|--------------------------------|--------------|--------------------|
| 000A-General Learning |                       | STANDARD         | А                                       | 79.5              | 0.95                   | 0.95                    | 1                              | 3            | 71.7               |
| 0008-General Learning |                       | GLA-<br>STANDARD | В                                       | 53                | 0.95                   | 0.95                    | 1                              | 2            | 47.8               |
| 000C-General Learning | PERMANENT-<br>IN-SITU | FLA-MUSIC        | С                                       | 26.5              | 0.95                   | 0.95                    | 1                              | 1            | 23.9               |
| 000D-Resource Centre  | PERMANENT-<br>IN-SITU | STANDARD         | D                                       | 26.5              | 0.95                   | 0.95                    | 1                              | 1            | 23.9               |
| 000E-General Learning | PERMANENT-<br>IN-SITU | FLA-PREP         | E                                       | 50                | 0.95                   | 0.95                    | 1                              | 2            | 45.2               |
| 000E-General Learning | PERMANENT-<br>IN-SITU | GLA-<br>STANDARD | E                                       | 53                | 0.95                   | 0.95                    |                                | 2            | 47.8               |
| 000F-General Learning | PERMANENT-<br>IN-SITU | GLA-<br>STANDARD | F                                       | 79.5              | 0.95                   | 0.95                    | 1                              | 3            | 71.7               |
| 000I-General Learning | HIRE<br>BUILDING      | GLA-<br>STANDARD | I                                       | 26.5              | 0.95                   | 0,95                    | 1                              | 1            | 23.9               |
| 000J-General Learning | HIRE<br>BUILDING      | GLA-<br>STANDARD | J                                       | 26.5              | 0.95                   | 0.95                    | 1                              | 1            | 23.9               |
| 00IA-General Learning | HIRE<br>BUILDING      | GLA-<br>STANDARD | IA                                      | 26.5              | 0,95                   | 0.95                    | 1                              | 1            | 23.9               |
| 00IB-General Learning | HIRE<br>BUILDING      | GLA-<br>STANDARD | IB                                      | 26.5              | 0.95                   | 0.95                    | 1                              | 1            | 23.9               |
| 00IC-General Learning | HIRE<br>BUILDING      | GLA-<br>STANDARD | IC                                      | 26.5              | 0.95                   | 0.95                    | 1                              | 1            | 23.9               |
| 00JA-General Learning | HIRE<br>BUILDING      | GLA-<br>STANDARD | JA                                      | 26.5              | 0.95                   | 0.95                    | 1                              | 1            | 23.9               |
| Grand Total           |                       |                  |                                         | 527               |                        |                         |                                | 20           | 475                |
|                       | 20/8                  | 305              | <i>,</i> 6°                             |                   |                        |                         |                                |              |                    |

### Structure Permanency

Data date: 13-Feb-21

|                                 | Capacity |
|---------------------------------|----------|
| 14 PERMANENT IN SITU rooms      | 332      |
| 0 PERMANENT FACTORY BUILT rooms | 0        |
| 0 SCHOOL OWNED rooms            | 0        |
| 6 HIRE rooms                    | 143      |
| 0 RELOCATABLE rooms             | 0        |
| Grand Total                     | 475      |