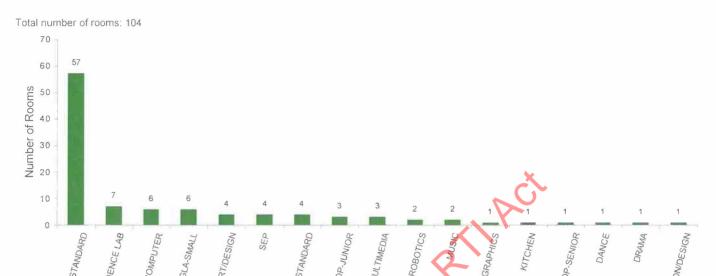

### Room Type

### Number of rooms with capacity (Feb-21)

| Room type        | No of rooms | Enrolment capacity |
|------------------|-------------|--------------------|
| GLA-<br>STANDARD | 38          | 908.2              |
| FLA-PREP         | 6           | 135.6              |
| FLA-MUSIC        | 2           | 47.8               |
| GLA-SMALL        | 2           | 43.4               |
|                  |             |                    |

 GLA-SMALL
 2
 43.4

 FLA-SCIENCE
 1
 23.9

 Grand Total
 49
 1,159