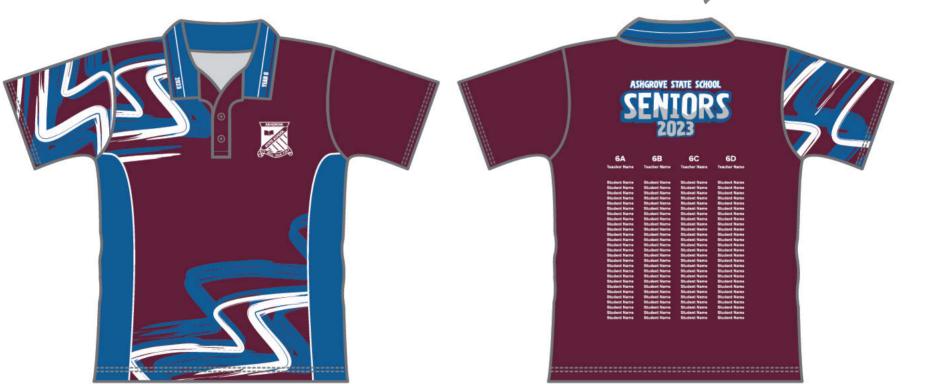

Subject: RE: Ashgrove Year 6 Polo Mockups

Hi <sup>\$47(3)(b)</sup>

The students have unanimously voted for Option 4v2 polo (design 279 with royal sides). I will send through the list of names for the back of the shirt in week 1 of the new school year, and hopefully quantities & sizes by the end of week 2. Regards, Heather

Subject: RE: Ashgrove Year 6 Polo Mockups

<mark>s47(3)(b)</mark> -Ні

The students have unanimously voted for Option 4v2 polo (design 279 with royal sides).

I will send through the list of names for the back of the shirt in week 1 of the new school year, and hopefully quantities & sizes by the end of week 2.

# Ashgrove SS

Option 4v2 2111.2022 JDSO1 / Set in Button Tab Polo ASHGROVE STATE SCHOOL 6C 6D E Name 

| Fabric   GC F02   SUB   GAME Logo   Top Back   75 x 76mm   GC Maroon 1   Office Use   By approving this artwork you have reviewed all details and a for production. Images are index for product size range can differ from actual garment Samples of colours can be marked.     Artist   RW   Image: Colours can be marked.   30% Black   Samples of colours can be marked. | approve the artwork<br>tended as concepts only.<br>may vary slightly from<br>e. Digital concept colours<br>nt colours. |
|---------------------------------------------------------------------------------------------------------------------------------------------------------------------------------------------------------------------------------------------------------------------------------------------------------------------------------------------------------------------------------------------------------------------------------------------------------------------------------|------------------------------------------------------------------------------------------------------------------------|
|---------------------------------------------------------------------------------------------------------------------------------------------------------------------------------------------------------------------------------------------------------------------------------------------------------------------------------------------------------------------------------------------------------------------------------------------------------------------------------|------------------------------------------------------------------------------------------------------------------------|