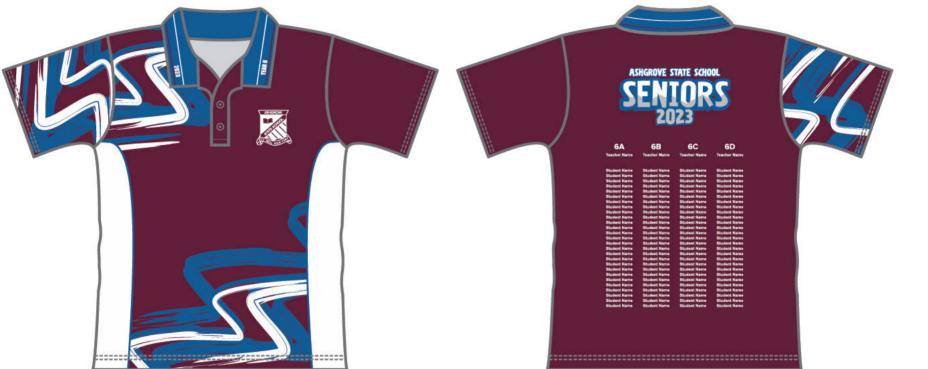

Subject: RE: Ashgrove Year 6 Polo Mockups

Hi <sup>\$47(3)(b)</sup>

The students have unanimously voted for Option 4v2 polo (design 279 with royal sides). I will send through the list of names for the back of the shirt in week 1 of the new school year, and hopefully quantities & sizes by the end of week 2. Regards, Heather

#### Hi Heather

Attached is the mock up again of Design 279 with royal sides.

Thanks

From: MARSHALL, Heather (hmars96) <<u>hmars96@eq.edu.au</u>> Sent: Friday, November 18, 2022 9:58 AM To: <u>\$47(3)(b)</u> - Contrary to Public Interest

From: S47(3)(b) - Contrary to Public Interest Sent: Thursday, 24 November 2022 9:55 AM To: MARSHALL, Heather (hmars96) <hmars96@eq.edu.au> Subject: RE: Ashgrove Year 6 Polo Mockups

Hi Heather

Attached is the mock up again of Design 279 with royal sides.

Subject: RE: Ashgrove Year 6 Polo Mockups

<mark>s47(3)(b)</mark> -Ні

The students have unanimously voted for Option 4v2 polo (design 279 with royal sides).

I will send through the list of names for the back of the shirt in week 1 of the new school year, and hopefully quantities & sizes by the end of week 2.

### Hi Heather

Attached is the mock up again of Design 279 with royal sides.

# Ashgrove SS

Option 4v2 2111.2022 JDSO1 / Set in Button Tab Polo ASHGROVE STATE SCHOOL 6C 6D E Name 

| Fabric   GC F02   SUB   GAME Logo   Top Back   75 x 76mm   GC Maroon 1   Office Use   By approving this artwork you have reviewed all details and a for production. Images are index for product size range can differ from actual garment Samples of colours can be marked.     Artist   RW   Image: Colours can be marked.   30% Black   Samples of colours can be marked. | approve the artwork<br>tended as concepts only.<br>may vary slightly from<br>e. Digital concept colours<br>nt colours. |
|---------------------------------------------------------------------------------------------------------------------------------------------------------------------------------------------------------------------------------------------------------------------------------------------------------------------------------------------------------------------------------------------------------------------------------------------------------------------------------|------------------------------------------------------------------------------------------------------------------------|
|---------------------------------------------------------------------------------------------------------------------------------------------------------------------------------------------------------------------------------------------------------------------------------------------------------------------------------------------------------------------------------------------------------------------------------------------------------------------------------|------------------------------------------------------------------------------------------------------------------------|