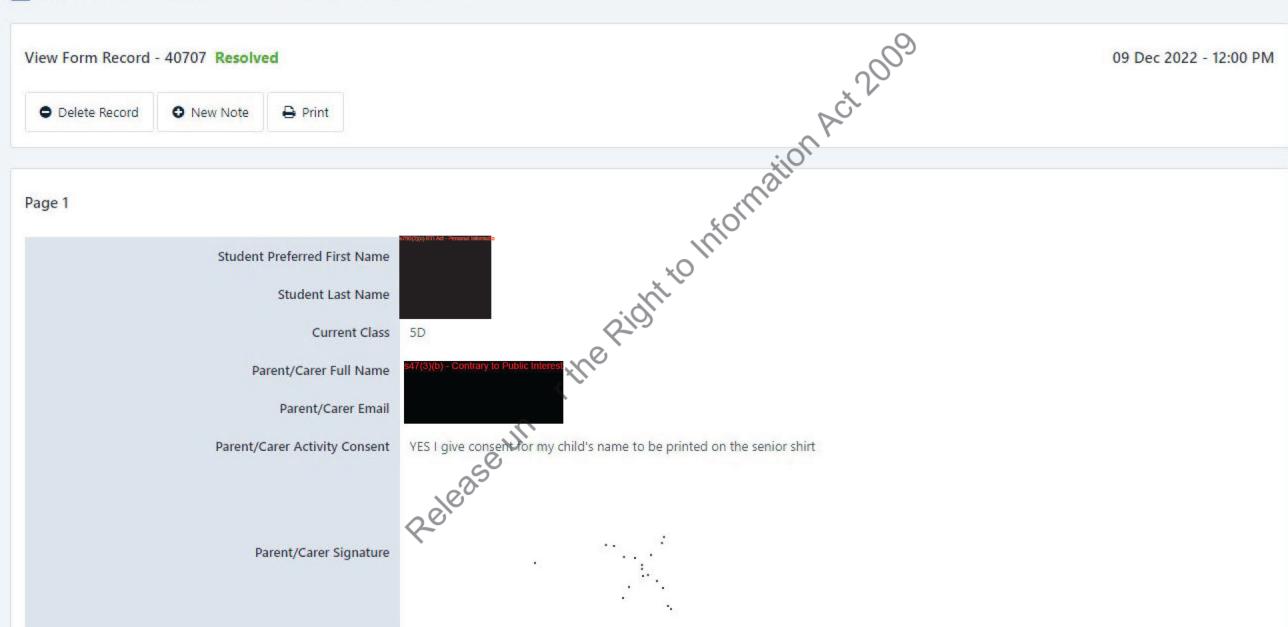

### WEB FORMS / SENIOR SHIRT 2023 - NAME PERMISSION / RECORD 40707

#### Student Preferred First Name \*

Student Last Name \*

Current Class \*

Please Select

Parent/Carer Full Name \*

Stay up to date with all of the latest news with SZapp!

Parent/Carer Email \*

Parent/Carer Activity Consent \*

- $\bigcirc\$  YES I give consent for my child's name to be printed on the senior shirt
- $\bigcirc\;$  NO I do not give consent for my child's name to be printed on the senior shirt

### Parent/Carer Signature \*

SUBMIT

| Clear                               |     |
|-------------------------------------|-----|
|                                     | 2   |
|                                     | 00  |
| Write your signature above the line | · V |