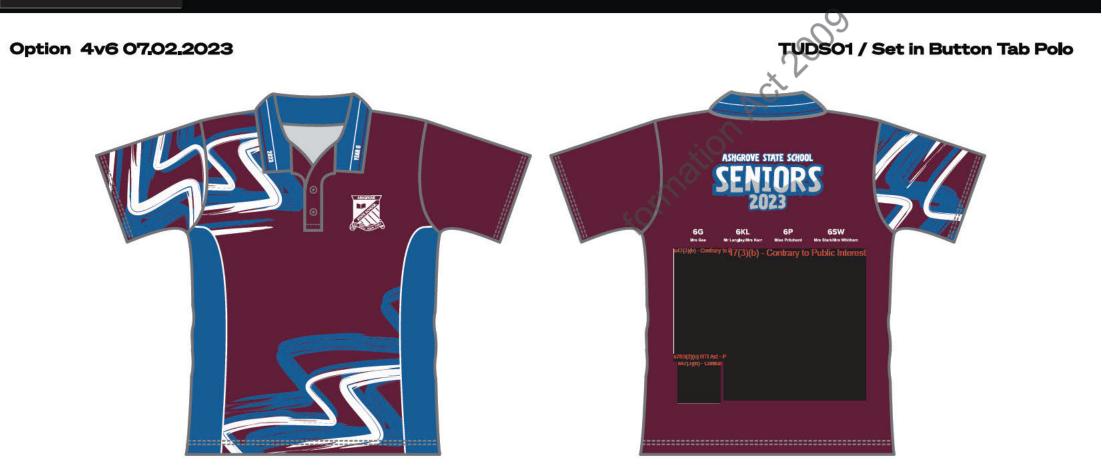

For more information contact Schoolzine www.schoolzine.com

Privacy Policy | Cookie Policy

S TUDSO1 / Set in Button Tab Polo Option 4v6 07.02.2023 ASHGROVE STATE SCHOOL 6SW 6G 6KL 6P

| Fabric<br>Velcro | GCF02<br>NA | SUB | GAME Logo | Top Back | 75 x 76mm | GC Maroon 1<br>Tudor Royal | Office Use | By approving this artwork you acknowledge that you<br>have reviewed all details and approve the artwork<br>for production. Images are intended as concepts only.<br>Designs, logo size and layout may vary slightly from |
|------------------|-------------|-----|-----------|----------|-----------|----------------------------|------------|--------------------------------------------------------------------------------------------------------------------------------------------------------------------------------------------------------------------------|
| Server           | KIIAN       |     |           |          |           | White                      |            | concept to product size range. Digital concept colours<br>can differ from actual garment colours.                                                                                                                        |
| Artist           | RW          |     |           |          |           | 30% Black                  |            | can differ from actual garment colours.<br>Samples of colours can be made available on request.                                                                                                                          |

Subject: RE: Ashgrove Year 6 Polo Mockups

Hi <sup>\$47(3)(b)</sup>

The students have unanimously voted for Option 4v2 polo (design 279 with royal sides). I will send through the list of names for the back of the shirt in week 1 of the new school year, and hopefully quantities & sizes by the end of week 2. Regards, Heather

Option 1v1 is Design 310 which we used for this year's senior shirts so we wont use this again in 2023.

As soon as I get the revised design for 279 we will get the kids to vote on their favourite.

Thanks Heather