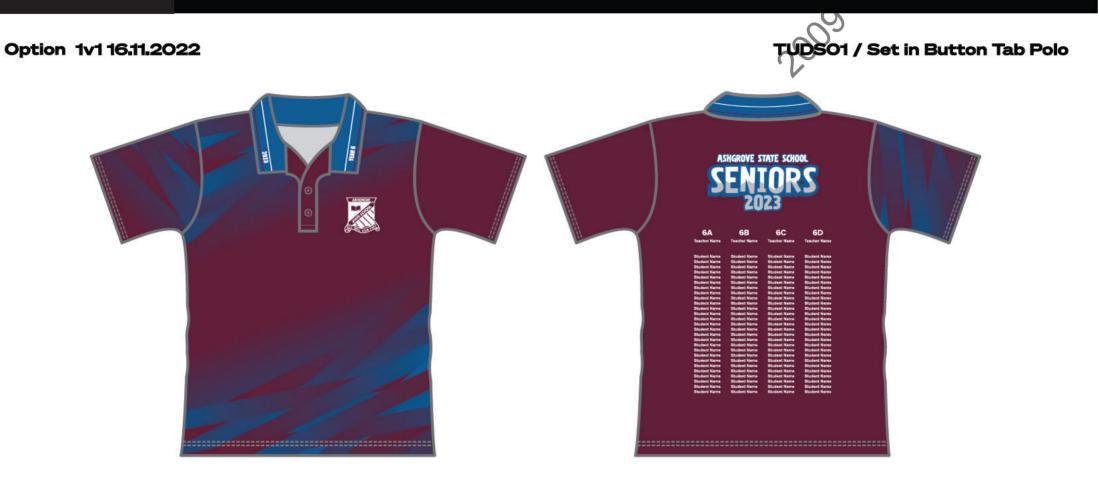

Option 1v1 is Design 310 which we used for this year's senior shirts so we wont use this again in 2023.

As soon as I get the revised design for 279 we will get the kids to vote on their favourite.

Thanks Heather