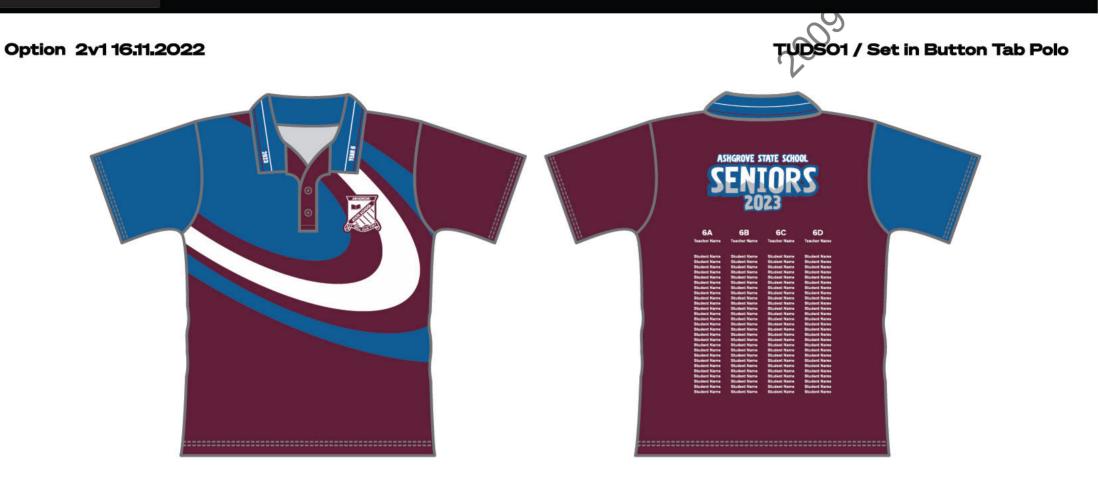

# Ashgrove SS

Option 3v1 16.11.2022 JDSO1 / Set in Button Tab Polo ASHGROVE STATE SCHOOL 6D 6C

| Fabric<br>Velcro<br>Server<br>Artist | GCF02<br>NA<br>KIIAN<br>RW | SUB | GAME Logo | Top Back | 75 x 76mm | GC Maroon 1<br>Tudor Royal<br>White<br>30% Black | Office Use | By approving this artwork you acknowledge that you<br>have reviewed all details and approve the artwork<br>for production. Images are intended as concepts only.<br>Designs, logo size and layout may vary slightly from<br>concept to product size range. Digital concept colours<br>can differ from actual garment colours.<br>Samples of colours can be made available on request. |
|--------------------------------------|----------------------------|-----|-----------|----------|-----------|--------------------------------------------------|------------|---------------------------------------------------------------------------------------------------------------------------------------------------------------------------------------------------------------------------------------------------------------------------------------------------------------------------------------------------------------------------------------|
|--------------------------------------|----------------------------|-----|-----------|----------|-----------|--------------------------------------------------|------------|---------------------------------------------------------------------------------------------------------------------------------------------------------------------------------------------------------------------------------------------------------------------------------------------------------------------------------------------------------------------------------------|