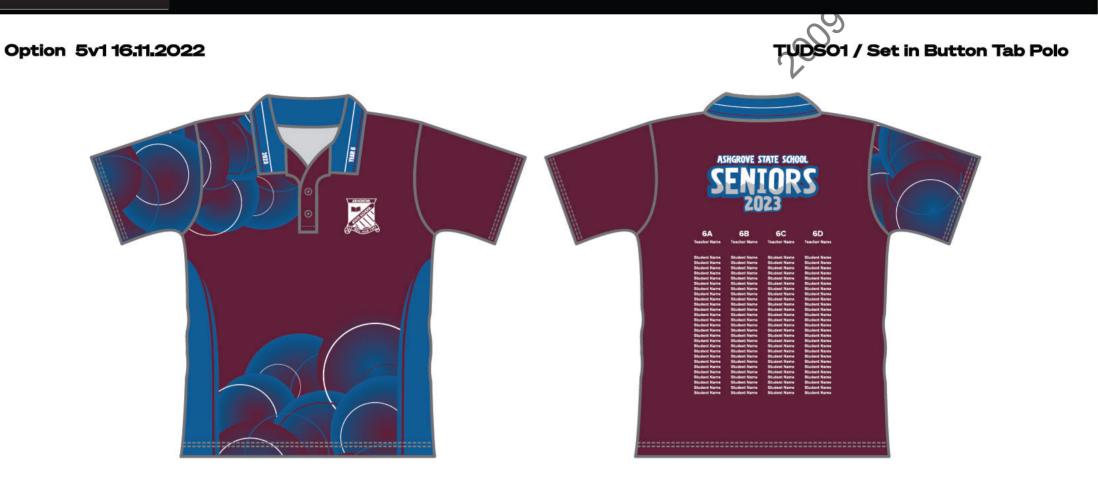

# Ashgrove SS

Option 3v1 16.11.2022 JDSO1 / Set in Button Tab Polo ASHGROVE STATE SCHOOL 6D 6C

| Fabric<br>Velcro<br>Server<br>Artist | GCF02<br>NA<br>KIIAN<br>RW | SUB | GAME Logo | Top Back | 75 x 76mm | GC Maroon 1<br>Tudor Royal<br>White<br>30% Black | Office Use | By approving this artwork you acknowledge that you<br>have reviewed all details and approve the artwork<br>for production. Images are intended as concepts only.<br>Designs, logo size and layout may vary slightly from<br>concept to product size range. Digital concept colours<br>can differ from actual garment colours.<br>Samples of colours can be made available on request. |
|--------------------------------------|----------------------------|-----|-----------|----------|-----------|--------------------------------------------------|------------|---------------------------------------------------------------------------------------------------------------------------------------------------------------------------------------------------------------------------------------------------------------------------------------------------------------------------------------------------------------------------------------|
|--------------------------------------|----------------------------|-----|-----------|----------|-----------|--------------------------------------------------|------------|---------------------------------------------------------------------------------------------------------------------------------------------------------------------------------------------------------------------------------------------------------------------------------------------------------------------------------------------------------------------------------------|